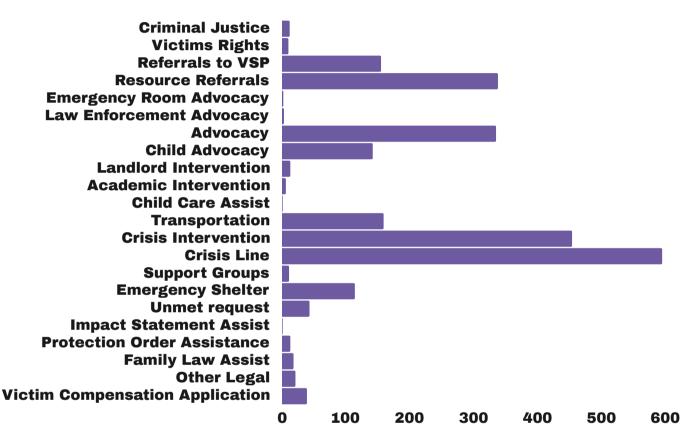

– Program Director
Angela Hanson – Shelter Advocate
Madison Eggen – Community Advocate
Abby Briscoe – Sexual Assault Victim Advocate
Kelly Turman – Rural Victim Advocate

#### **Crisis Line Advocates**

Gretchen Harrison Chandra Vincent Danielle Flom Mary Koens

## We are here to help.

- Education & Awareness
- Emergency Shelter
- Advocacy
- 24- Hour Crisis Line

Data reflected in this report is from July 1, 2022- June 30, 2023

# Answering the Call 24-7 Crisis Line

# 1853 Calls 235 First Contacts





Victims of Violence Intervention Program provides services to survivors in Lawrence, Butte, and Harding Counties. We also provide services to individuals outside our service area if availability.

# **Assisting Survivors**



# **Through Advocacy and Services**

## 2877 Services Provided





# **Using Grants and Gifts to Serve Others**



## **Contributors & Collaborators**

VVIP is funded by federal, state and local grants, and private contributions which enables us to provide shelter, advocacy and emergency services to survivors. Funding, along with collaboration with area agencies, allows us to offer support services for survivors.

Alietha Balo

Alyce Scheurenbrand

Alyssa Furnish Amanda Longwell Becky Byrum **Betty Haiar** 

**BHSU Psychology Club** 

Black Hills Community Bank

Broc Bebout

Candace and Michael Overby

Catherine Caldwell Clarkson Foundation Congress Core Center \*Cynthia Upchurch

**Dustin Baker Edward Jones** Elizabeth Benning \*Emily Benvenga Gabrielle Yanai

GoodCoin Giving Fund Gregory and Deann Whalen

Jane Klug Janeen Larsen Jason Anders Jenna C