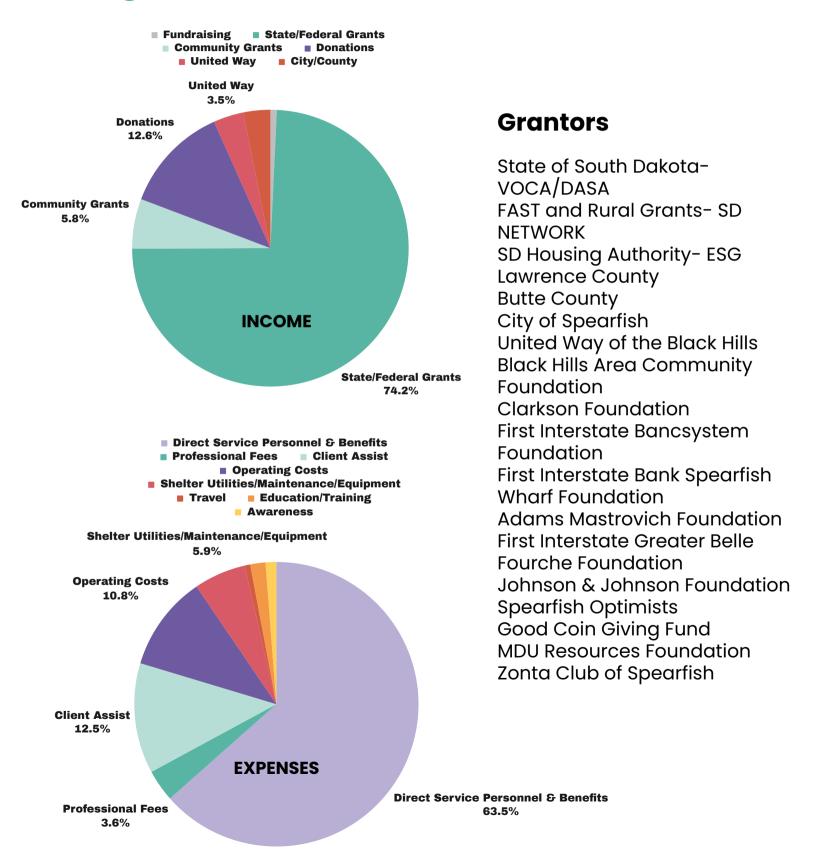

# **Using Grants and Gifts to Serve Others**

## **Contributors & Collaborators**

VVIP is funded by federal, state and local grants, and private contributions which enables us to provide shelter, advocacy and emergency services to survivors. Funding, along with collaboration with area agencies, allows us to offer support services for survivors.