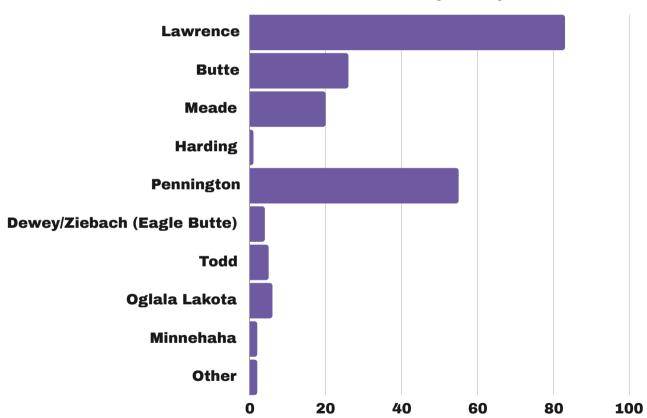

# 1853 Calls 235 First Contacts

Victims of Violence Intervention Program provides services to survivors in Lawrence, Butte, and Harding Counties. We also provide services to individuals outside our service area if availability.