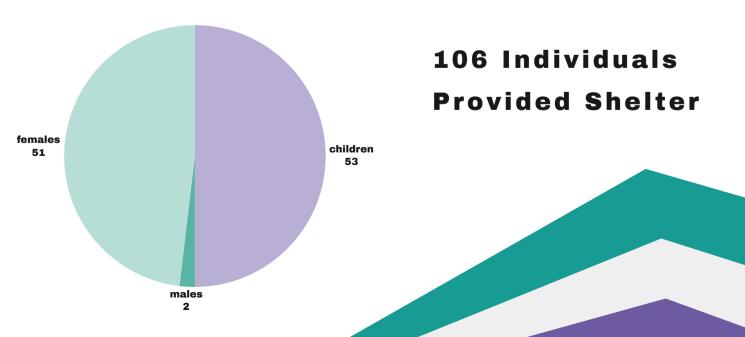

## Services Provided July 1, 2022 - June 30, 2023

1853 Crisis Calls Received

348 Clients Provided Services

2877 Services Provided

106 Clients Provided Shelter