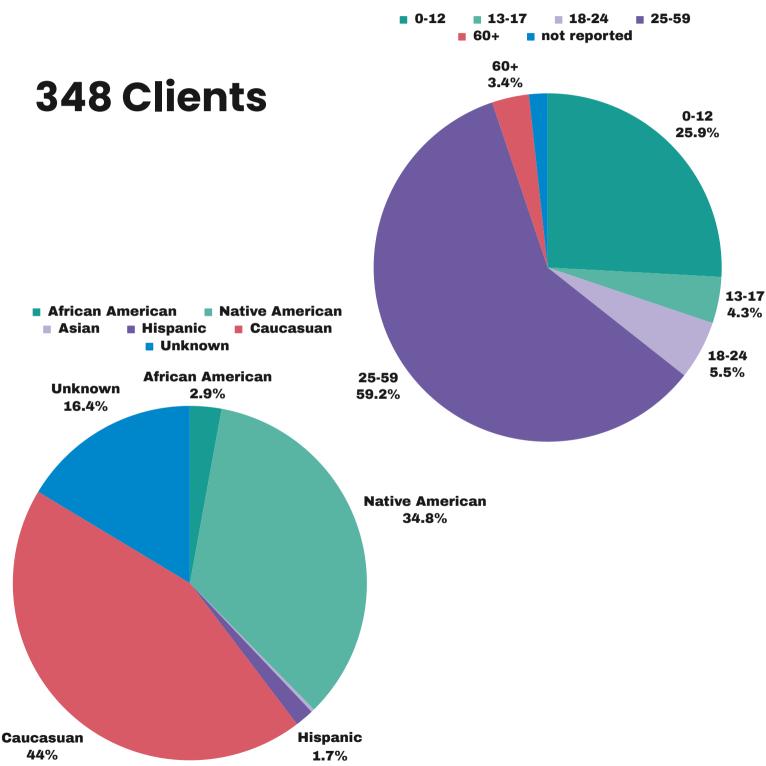

## Services Provided July 1, 2022 - June 30, 2023

1853 Crisis Calls Received

348 Clients Provided Services

2877 Services Provided

106 Clients Provided Shelter